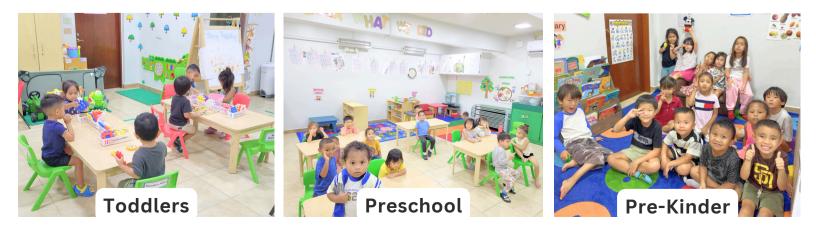

Pictures taken from the CDC class having fun throughout the day!

REMINDER: Kindly collect your student at the front gate during the dismissal.

**CDC Little Lives:** 

<u>Elementary Jupiter Ed:</u>