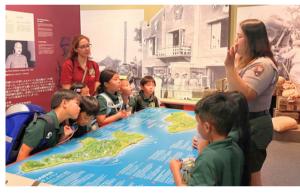

Say hello to our new Saipan Jr. Rangers! On Thursday, the 1st and 2nd graders had the opportunity to visit the American Memorial Park museum. They learned about the history of our island and the sacrifices that shaped the culture that we have today.