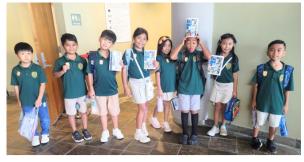

Say hello to our new Saipan Jr. Rangers! On Thursday, the 1st and 2nd graders had the opportunity to visit the American Memorial Park museum. They learned about the history of our island and the sacrifices that shaped the culture that we have today.