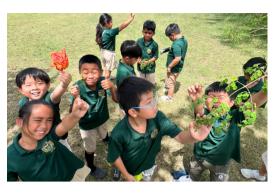

The Kinder class reading and learning from the book, "<u>Four</u> <u>Feet, Two Sandals.</u>"

In honor of Earth Day, 1st and 2nd Grade class found different objects in nature during P.E.

3rd and 4th Grade class made Mind Maps of Jonah Ch 3 and 4 in preparation for their movie day on Friday.