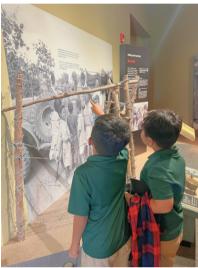

Say hello to our new Saipan Jr. Rangers! On Thursday, the 1st and 2nd graders had the opportunity to visit the American Memorial Park museum. They learned about the history of our island and the sacrifices that shaped the culture that we have today.